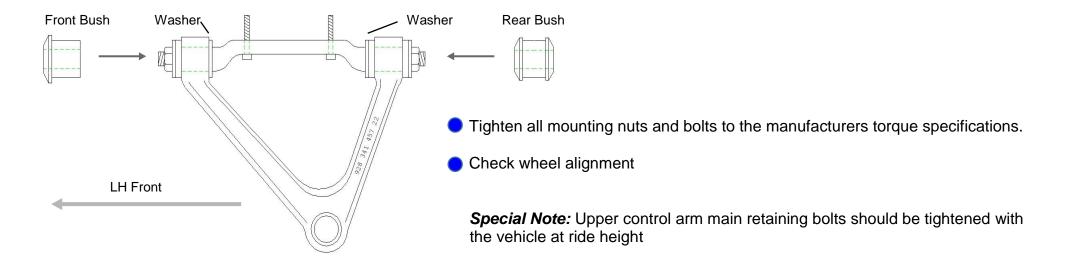

## Upper Wishbone Inner Kit

- Remove the upper wishbones from the car.
- Press out the rubber bushing from the control arm. Clean the inside of the arm eyes making sure that all rubber residue has been removed and that all the inner surfaces are clean.
- Use the assembly lubricant supplied and apply it to the outside and the inside of the new bushes, as well as the inside of the housings on the arms.(All the bush surfaces in contact with the arms and the crush tube must be coated with the assembly lubricant provided)
- Push the new bushes into the housings noting orientation of bushes and washers as per drawing below.
- Apply grease to the outside of the crush tubes and install the crush tubes into the bushes.
- Install Wishbones onto the vehicle making sure that the washers are installed on the inside of the arm, as per drawing below;